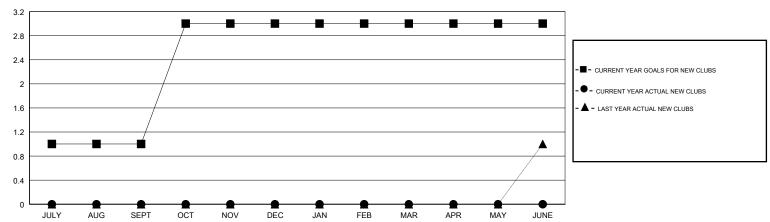

# MONTHLY MEMBERSHIP PROGRESS REPORT

## District 4 L5

Results as of: 12/31/2018

#### **LOCATION CALIFORNIA HOWARD HUDSON GMT CA** Clubs Members RESULTS FOR 2018-2019 RESULTS FOR 2018-2019 NEW CLUBS NEW CLUB GOAL DROPPED CLUBS MEMBER GROWTH NET MEMBER GROWTH DROPPED QUARTER QUARTER GOAL ACTUAL MEMBERS ACTUAL (including transfers) 0 0 5 30 32 JULY/AUG/SEPT JULY/AUG/SEPT 65 35 45 OCT/NOV/DEC OCT/NOV/DEC 0 0 0 10 0 0 JAN/FEB/MAR JAN/FEB/MAR 0 0 0 5 0 0 APR/MAY/JUNE APR/MAY/JUNE

## GOALS AND ACTUAL NEW CLUBS CUMULATIVE



## GOALS AND ACTUAL MEMBERS CUMULATIVE



| DROPPED CLUBS: 1  DROPPED MEMBERS |    | 23 CLUBS OF 45 ADDED 1 OR MORE<br>NEW MEMBERS | GENDER DISTRIBUTION  MALE 506 (53.60%)  FEMALE 438 (46.40%)  Women Percentage Fiscal Year Goal: 50% |     |
|-----------------------------------|----|-----------------------------------------------|-----------------------------------------------------------------------------------------------------|-----|
| DECEASED                          | 7  | CLICK HERE FOR CUMULATIVE  MEMBERSHIP DATA    | TOTAL FAMILY UNIT MEMBERS                                                                           | 232 |
| CLUB CANCELLED                    | 17 |                                               |