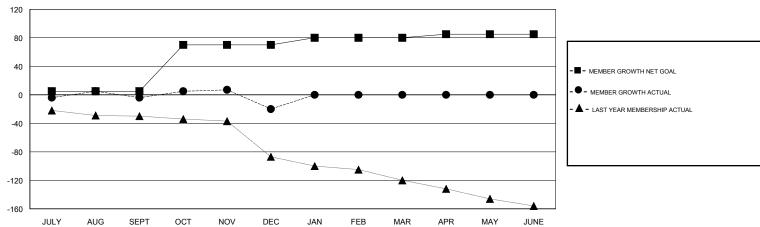

## GOALS AND ACTUAL MEMBERS CUMULATIVE

| DROPPED CLUBS: 1  DROPPED MEMBERS |    | 23 CLUBS OF 45 ADDED 1 OR MORE<br>NEW MEMBERS | GENDER DISTRIBUTION  MALE 506 (53.60%)  FEMALE 438 (46.40%)  Women Percentage Fiscal Year Goal: 50% |     |
|-----------------------------------|----|-----------------------------------------------|-----------------------------------------------------------------------------------------------------|-----|
| DECEASED                          | 7  | CLICK HERE FOR CUMULATIVE  MEMBERSHIP DATA    | TOTAL FAMILY UNIT MEMBERS                                                                           | 232 |
| CLUB CANCELLED                    | 17 |                                               |                                                                                                     | 110 |
| OTHER                             | 53 |                                               | FAMILY MEMBERS PAYING HALF DUES                                                                     | 118 |
| TOTAL                             | 77 |                                               |                                                                                                     |     |